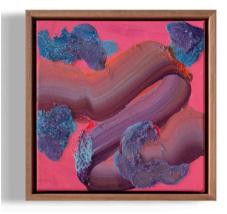

## Macquarie breathe, walk.

600 x 600 x 40mm Acrylic, mixed media. \$910

| 10 | - | e |  |
|----|---|---|--|
|    |   |   |  |
|    |   |   |  |
| 8  |   |   |  |
|    |   |   |  |
|    |   |   |  |