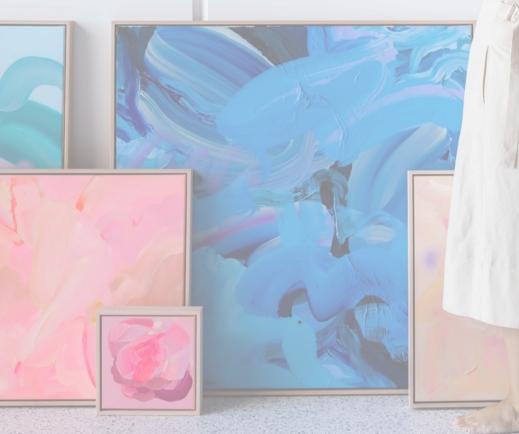

Begonia Blooms Dipper Deep-dive Sunbake Cloudscape Summertime Daydream Annie's Sofala Gold Fruit Tingles Delight Cornershop Magic King's Keepsakes Girlhood MacKillop Waterpolo Practise Macquarie breathe, walk. Pathway Sparkles Machattie Flowers For You Dreams Afloat

## **Begonia Blooms**

1200 x 1000 x 40mm Acrylic, mixed media. \$2250

## Sunbake Cloudscape

1000 x 1000 x 40mm Acrylic, impasto, pumice, ink medium \$1900

## Fruit Tingles Delight

600 x 600 x 40mm Acrylic, ink medium. \$910